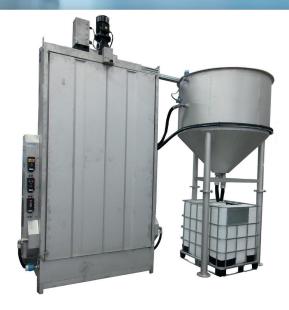

## **GemiClean CW**

Screen & Squeegee Combi Washing machine

## **TYPICAL FEATURES**

- Washing of 2 screens & 2 squeegees simultaneously.
- Rotary screen dimensions: Repeats 537, 640 and 914 mm. Length up to 1.500 mm. Squeegee dimensions: Length up to 2.270 mm. Note: Upon request also available for other screen/squeegee dimensions.
- Vertical pulsating movement for optimum cleaning results.

- Easy loading/unloading due to hinged door construction.
- Adjustable cleaning pressure for both screen & squeegee.
- Cleaning of inside and outside with spray nozzle system.
- Cleaning liquid: Water or solvent.
- Free adjustable cleaning cycles.
- Door with release of washing program and exhaust air system.
- Washing cabinet provided with air/fluid mechanical separation system and connection to exhaust air system.
- Optional with sedimentation system.
- Optional in ATEX Zone II 3G execution.