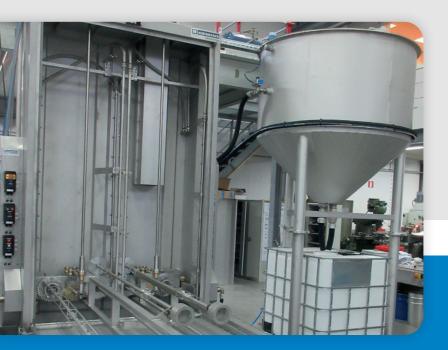

## **GemiClean CW**

Screen & Squeegee Combi Washing machine

## **TYPICAL FEATURES**

- Washing of 2 screens & 2 squeegees simultaneously.
- Rotary screen dimensions: Repeats 537, 640 and 914 mm. Length up to 1.500 mm. Squeegee dimensions: Length up to 2.270 mm. Note: Upon request also available for other screen/squeegee dimensions.
- Vertical pulsating movement for optimum cleaning results.

- Easy loading/unloading due to hinged door construction.
- Adjustable cleaning pressure for both screen & squeegee.
- Cleaning of inside and outside with spray nozzle system.
- Cleaning liquid: Water or solvent.
- Free adjustable cleaning cycles.
- Door with release of washing program and exhaust air system.
- Washing cabinet provided with air/fluid mechanical separation system and connection to exhaust air system.
- Optional with sedimentation system.
- Optional in ATEX Zone II 3G execution.