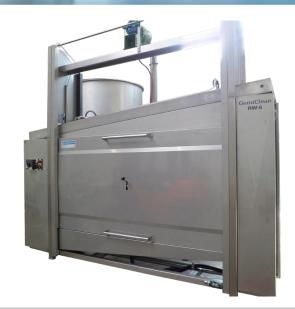

## **GemiClean RW**

**Squeegee Washing machine** 

## **TYPICAL FEATURES**

- Squeegee dimensions: Length up to 2.270 mm.
  Outside diameter: 54 mm.
  Note: Upon request also available for other squeegee dimensions.
- Squeegee position: Slightly sloped towards outlet side.
- Squeegee quantity per washing: 6 pieces incl. paint tray.
- Available for water- or plastisol based application.

- Cleaning liquid: Water or solvent.
- Cleaning inside: Flushing with cleaning liquid.
  Cleaning outside: With spray nozzle system.
- Washing cycle: Free adjustable.
- Drying cycle: Separate with compressed air system.
- Lifting door with release washing program and exhaust air. Door provided with fall protection.
- Washing cabinet provided with connection to exhaust air system. Optional available with separation filter and exhaust ventilator.
- Optional with sedimentation system.
- Optional in ATEX Zone II 3G execution.