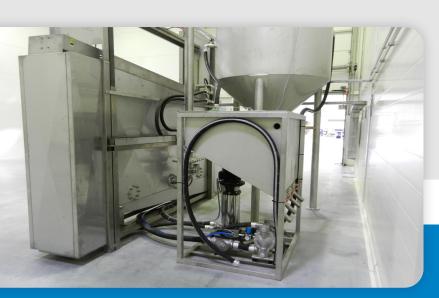

## **TYPICAL FEATURES**

- Squeegee dimensions: Length up to 2.270 mm.
  Outside diameter: 54 mm.
  Note: Upon request also available for other squeegee dimensions.
- Squeegee position: Slightly sloped towards outlet side.
- Squeegee quantity per washing: 6 pieces incl. paint tray.
- Available for water- or plastisol based application.

- Cleaning liquid: Water or solvent.
- Cleaning inside: Flushing with cleaning liquid.
  Cleaning outside: With spray nozzle system.
- Washing cycle: Free adjustable.
- Drying cycle: Separate with compressed air system.
- Lifting door with release washing program and exhaust air. Door provided with fall protection.
- Washing cabinet provided with connection to exhaust air system. Optional available with separation filter and exhaust ventilator.
- Optional with sedimentation system.
- Optional in ATEX Zone II 3G execution.