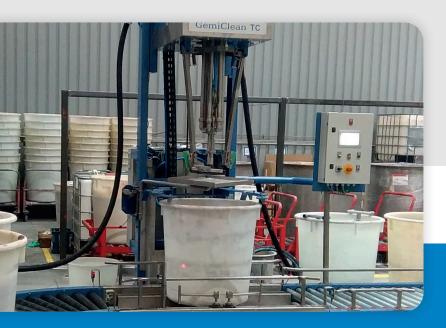

## **GemiClean TS**

**Tub Scraping machine** 

- Tub scraper for tubs (PE).
- Tub dimensions: Ø827 / 670 mm x 800 mm (approx. 300 ltr.) Note: Upon request also available for other tub dimensions.
- Reliable and proven design.
- Fixation of the tub by clamping device.

- Inside cleaning by means of rotating scraper blades, brushes and spray nozzle system.
- Suitable for cleaning with different solvents like Shellsol/White Spirit.

## **OPTIONAL**

- Undiluted separation up to 6 different PVC return pastes.
- Automatic infeed- and outfeed roller track.
- Atex Zone II 3G execution.