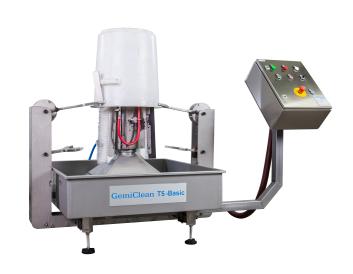

## **GemiClean TS**

**Tub Scraping machine** 

- Tub scraper for tubs (PE).
- Tub dimensions: Ø827 / 670 mm x 800 mm (approx. 300 ltr.) Note: Upon request also available for other tub dimensions.
- Reliable and proven design.
- Fixation of the tub by clamping device.

- Inside cleaning by means of rotating scraper blades, brushes and spray nozzle system.
- Suitable for cleaning with different solvents like Shellsol/White Spirit.

## **OPTIONAL**

- Undiluted separation up to 6 different PVC return pastes.
- Automatic infeed- and outfeed roller track.
- Atex Zone II 3G execution.