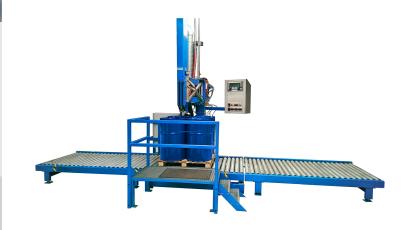

**Drum & IBC filling machine** 

## **TYPICAL FEATURES**

- Filling into 25 ltr. (jerry)cans, 200 ltr. drums and/or 1.000 ltr. IBC containers.
- Filling by means of a pneumatic or electric pump (frequency controlled).
- Filling directly on a floor scale or by means of a scale integrated in a roll conveyor system (driven or non-driven).

- Simple to operate batch controller (with selflearning parameters).
- Movable filling valve / diving nozzle for positioning above the bunghole of the drum. This enables filling directly on the pallet to avoid handling of heavy loads.
- Suitable for non-foaming (top fill) & foaming (bottom fill) products.
- Non-explosion proof or explosion proof in accordance with ATEX.