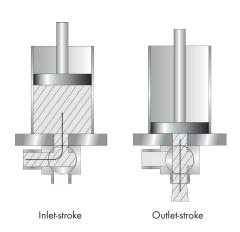

# VOLUMETRIC FILLING METHOD

The filling machines are based on a vertical placed self-priming dosage cylinder. A piston is verticaly moving inside a cylinder.

The stroke length and the diameter of the piston determine the fill volume. With a multiple stroke counter, larger fill volumes can be realised.