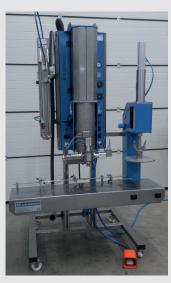

## **GemiFill S**

Semi-automatic volumetric filling machine

GemiFill S with sub-level filling lance and lid crimper.

GemiFill S with sub-level filling lance and lid presser.