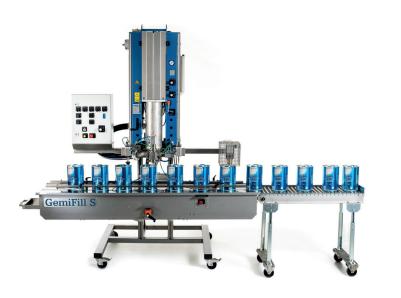

## **GemiFill S**

Semi-automatic volumetric filling machine

### **TYPICAL FEATURES**

- Solid construction and easy to operate.
- · High accuracy and reproducibility.
- Fully pneumatic operated (explosion proof in accordance with ATEX).
- Self-priming, filling directly out of a drum, tote or product hopper.

- Fast change to a different fill volume by means of 7 pre-set volumes.
- Easy to clean by means of an automatic rinse cycle and removeable filling cylinder.
- Movable frame with height adjustable working table executed in stainless steel.
- Easy to expand with feed- and discharge roll conveyor, sub-level filling lance, lid closer (pressing/crimping) or screw cap closer.