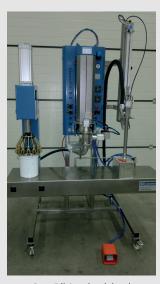

GemiFill S with sub-level filling lance and lid crimper.

GemiFill S with sub-level filling lance and lid presser.