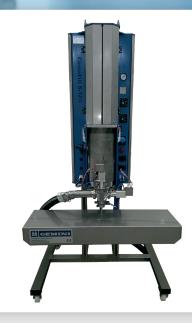

## **GemiFill S**

Semi-automatic volumetric filling machine

### **OPTIONAL SET-UP**

The GemiFill S filling machine can be extended with the following options:

- Feed- and discharge roll conveyor.
- Sub-level filling lance.
- Lid closing device.
- Screw cap closer.
- Multiple stroke counter.
- Stepless volume adjustment.