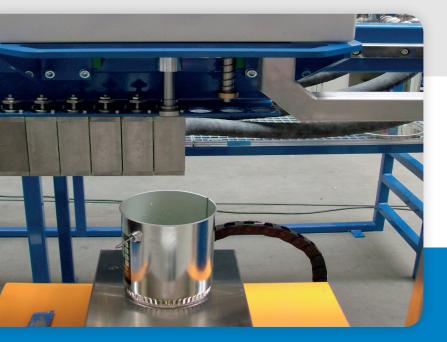

- Recipe dispensing or single ingredient filling with self-learning parameters (e.g. coarse and fine flow shutoff points, weighing tolerance, etc.).
- Weighing scale (accuracy up to 0,1 gr. depending on the scale) is height adjustable to enable dispensing in containers of different sizes.
- Non explosion proof as well as explosion proof executed.

Coarse flow

Fine flow