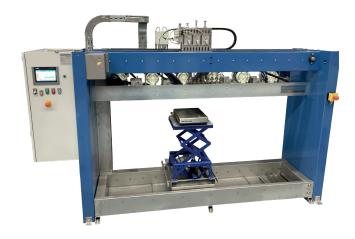

## **GemiTint ED**

Gravimetric Easy Dispensing machine

## **TYPICAL FEATURES**

- Automatic or semi-automatic dispensing of recipes.
- Standard suitable for dispensing up to 20 components.
- Manual or automatic valve/scale positioning.
- HMI terminal with database for limited storage of simplified recipes.
- Product feed by means of gravity, electric/ pneumatic pumps or based on tank overpressure.

- Recipe dispensing or single ingredient filling with self-learning parameters (e.g. coarse and fine flow shutoff points, weighing tolerance, etc.).
- Weighing scale (accuracy up to 0,1 gr. depending on the scale) is height adjustable to enable dispensing in containers of different sizes.
- Non explosion proof as well as explosion proof executed.